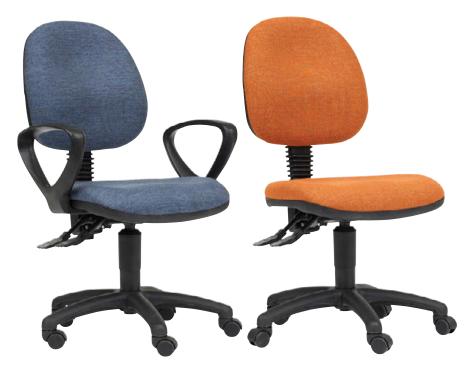

#### RE-S13 / RE-S14 ERGONOMIC GASLIFT CHAIR

HEIGHT 430mm-560mm CODE RE-S13 — With arms RE-S14 — Without arms