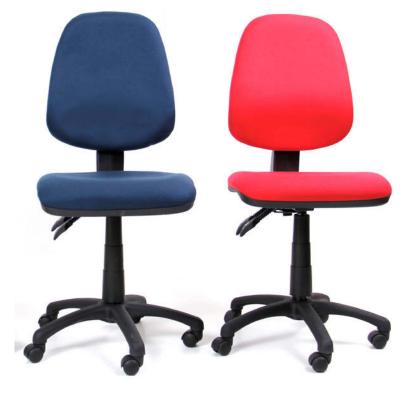

#### NEW ENGLAND

4 lever ergonomic task chair. Available in a wide range of fabrics. (available without arms). CODE RE-S160