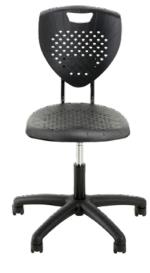

### The Ultra Range

Sledbase (RES250)

Gaslift (RES251)

Stool (RES249)

### One **chair** for all

Tall or small, one size fits all with the Ultra Gaslift. Offering a robust gaslift strut, this chair ensures correct knee angle for all students. It encourages good posture throughout learning activities and aids in the reduction of muscular fatigue and straining.

#### Options

- Glides (as opposed to castors) to limit chair movement
- Padded seat for extra comfort
- Drafting height available to increase to drafting / bar height