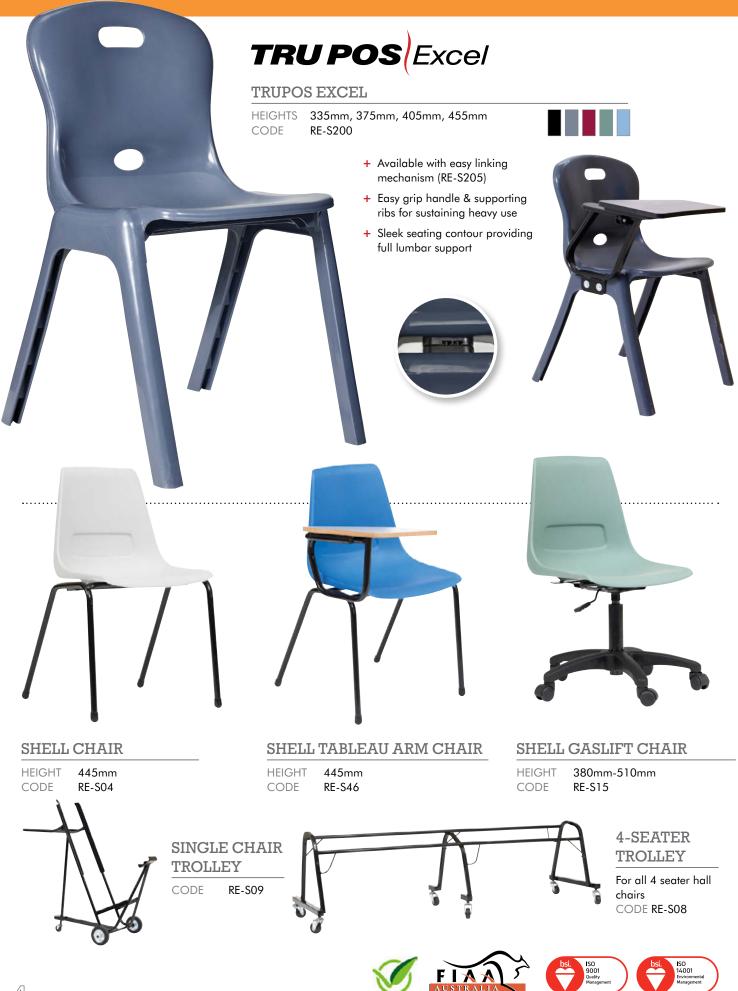

I to AS/NZS 4610.2:1999 GECA approved

<sup>1</sup> Martin McRae (Dr. Physio, M. Chiro, B.Chiro.Sc.)

"...the cantilever design facilitates improved postural control and student comfort."

Recommended **Height** Chart











# CHARS

### The Ultra Range





Sledbase (RES250)

Gaslift (RES251)





Stool (RES249)



### One **chair** for all

Tall or small, one size fits all with the Ultra Gaslift. Offering a robust gaslift strut, this chair ensures correct knee angle for all students. It encourages good posture throughout learning activities and aids in the reduction of muscular fatigue and straining.

#### Options

- Glides (as opposed to castors) to limit chair movement
- Padded seat for extra comfort
- Drafting height available to increase to drafting / bar height



# **BATGER**







SWISS

European designed, sleek and stylish. Interlinking chair, works well in all situations. Available options include padded seat, tableau arm and book rack CODE RES-157



### 

Stools for all situations

#### TIMBER TOP STOOL

 HEIGHT 505mm
 CODE - RE-S30

 HEIGHT 605mm
 CODE - RE-S31

 HEIGHT 655mm
 CODE - RE-S32

#### PADDED STOOL

Various heights available CODE RE-S33







#### EXECUTIVE HIGH BACK

High back executive chair. Superior comfort, popular amongst principals and directors. CODE RE-S59

#### TEACHERS GASLIFT CHAIR

HEIGHT 430mm-560mm CODE RE-S51



6

# CHARS



#### NEW ENGLAND

4 lever ergonomic task chair. Available in a wide range of fabrics. (available without arms). CODE RE-S160

#### MESH CHAIR

Ergonomic mesh task chair. Contemporary and comfortable. (avai