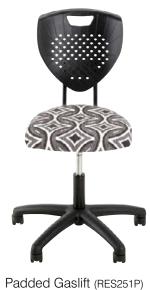

### The Ultra Range

Sledbase (RES250)

Gaslift (RES251)

Stool (RES249)

#### Options

- Glides (as opposed to castors) to limit chair movement
- Padded seat for extra comfort
- Drafting height available to increase to drafting / bar height