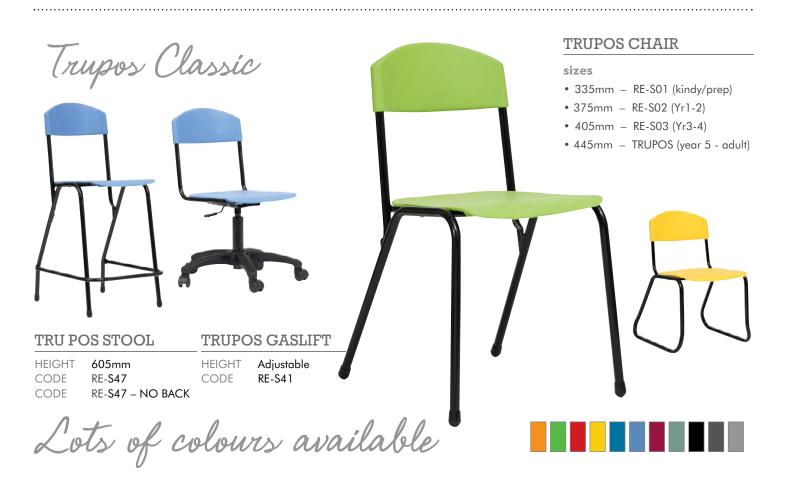

mfort."

Recommended **Height** Chart











# CHARS

### The Ultra Range





Sledbase (RES250)

Gaslift (RES251)





Stool (RES249)



### One **chair** for all

Tall or small, one size fits all with the Ultra Gaslift. Offering a robust gaslift strut, this chair ensures correct knee angle for all students. It encourages good posture throughout learning activities and aids in the reduction of muscular fatigue and straining.

#### Options

- Glides (as opposed to castors) to limit chair movement
- Padded seat for extra comfort
- Drafting height available to increase to drafting / bar height



# **BATGER**







SWISS

European designed, sleek and stylish. Interlinking chair, works well in all situations. Available options include padded seat, tableau arm and book rack CODE RES-157



### 

Stools for all situations

#### TIMBER TOP STOOL

 HEIGHT 505mm
 CODE - RE-S30

 HEIGHT 605mm
 CODE - RE-S31

 HEIGHT 655mm
 CODE - RE-S32

#### PADDED STOOL

Various heights available CODE RE-S33







#### EXECUTIVE HIGH BACK

High back executive chair. Superior comfort, popular amongst principals and directors. CODE RE-S59

#### TEACHERS GASLIFT CHAIR

HEIGHT 430mm-560mm CODE RE-S51



6

# CHARS



#### NEW ENGLAND

4 lever ergonomic task chair. Available in a wide range of fabrics. (available without arms). CODE RE-S160

#### MESH CHAIR

Ergonomic mesh task chair. Contemporary and comfortable. (available without arms) CODE RE-S166



DRAFTSMAN'S GASLIFT

HEIGHT 540mm-750mm CODE RE-S56



#### RE-S13 / RE-S14 ERGONOMIC GASLIFT CHAIR

HEIGHT 430mm-560mm CODE RE-S13 — With arms