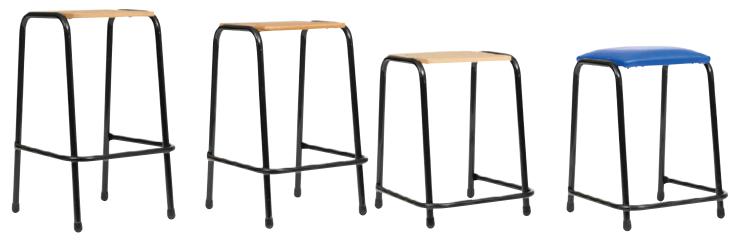

### 

Stools for all situations

#### TIMBER TOP STOOL

 HEIGHT 505mm
 CODE - RE-S30

 HEIGHT 605mm
 CODE - RE-S31

 HEIGHT 655mm
 CODE - RE-S32