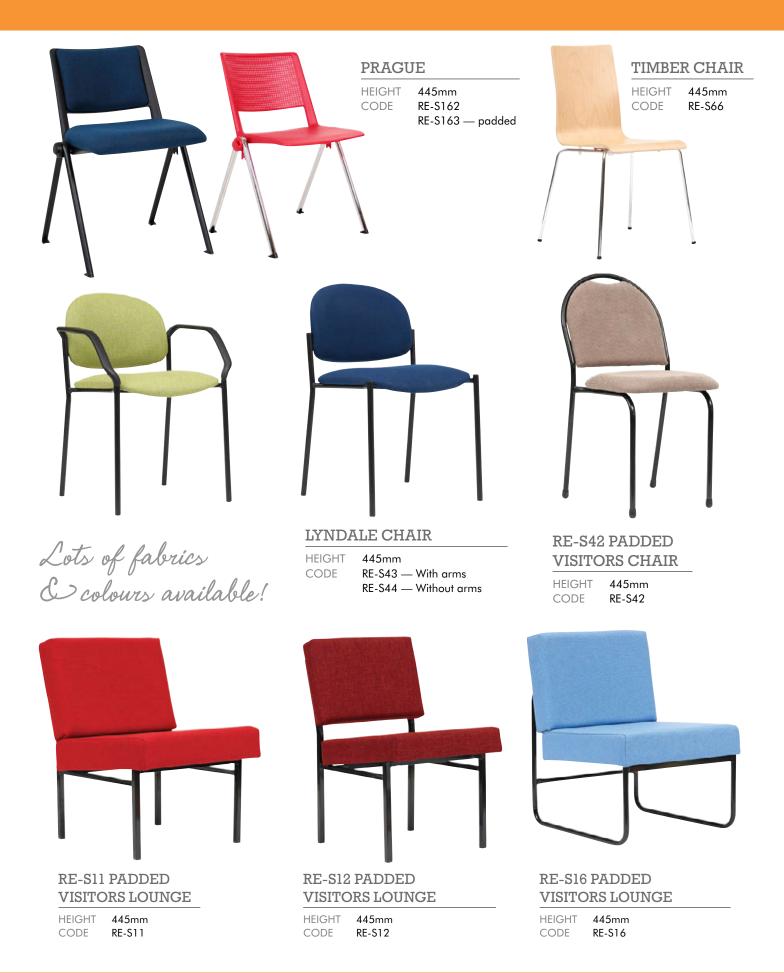

### 

Stools for all situations

#### TIMBER TOP STOOL

 HEIGHT 505mm
 CODE - RE-S30

 HEIGHT 605mm
 CODE - RE-S31

 HEIGHT 655mm
 CODE - RE-S32

#### PADDED STOOL

Various heights available CODE RE-S33

#### EXECUTIVE HIGH BACK

High back executive chair. Superior comfort, popular amongst principals and directors. CODE RE-S59

#### TEACHERS GASLIFT CHAIR

HEIGHT 430mm-560mm CODE RE-S51

6