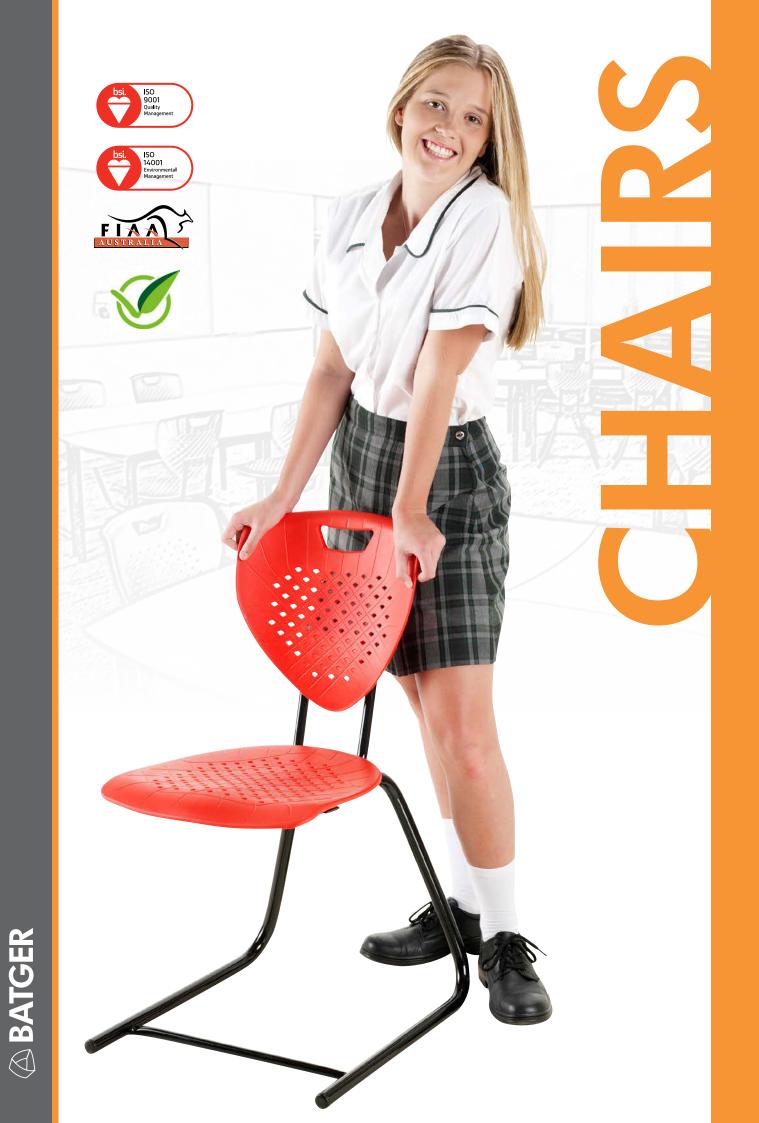

### TRUPOS Ultra Looks good - Feels good

Add contemporary style to your learning space with the Trupos Ultra. The Ultra is a strong, durable student chair promoting optimal student posture.

"The cantilever design facilitates improved postural control, comfort and more appropriate positioning to the student desk.

The depth and contoured shape of the back support provides optimal lumbar support."<sup>1</sup>

Available in four standard sizes. Colours include Red, Slate and Black. Further colours are available with volume purchases. Also available with a padded seat.

Made in Australia by Batger Furniture Tested by Furntech AFRDI to AS/NZS 4610.2:1999 GECA approved

<sup>1</sup> Martin McRae (Dr. Physio, M. Chiro, B.Chiro.Sc.)

"...the cantilever design facilitates improved postural control and student comfort."