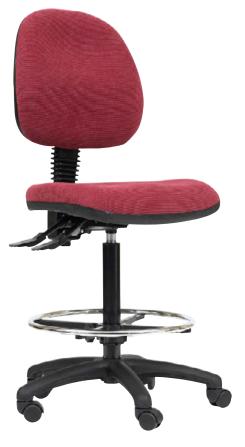

#### MESH CHAIR

Ergonomic mesh task chair. Contemporary and comfortable. (available without arms) CODE RE-S166

DRAFTSMAN'S GASLIFT

HEIGHT 540mm-750mm CODE RE-S56