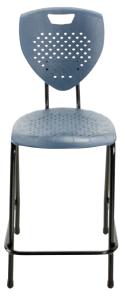

### TRUPOS Ultra Looks good - Feels good

Add contemporary style to your learning space with the Trupos Ultra. The Ultra is a strong, durable student chair promoting optimal student posture.

"The cantilever design facilitates improved postural control, comfort and more appropriate positioning to the student desk.

The depth and contoured shape of the back support provides optimal lumbar support."<sup>1</sup>

Available in four standard sizes. Colours include Red, Slate and Black. Further colours are available with volume purchases. Also available with a padded seat.

### The Ultra Range

Sledbase (RES250)

Gaslift (RES251)

Stool (RES249)