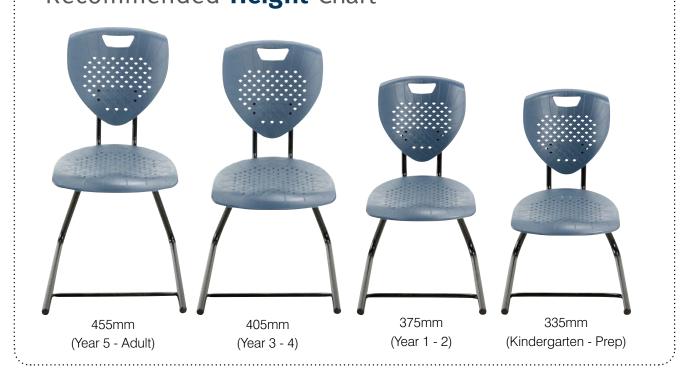

ary style to your learning space with the Trupos Ultra. The Ultra is a strong, durable student chair promoting optimal student posture.

"The cantilever design facilitates improved postural control, comfort and more appropriate positioning to the student desk.

The depth and contoured shape of the back support provides optimal lumbar support."<sup>1</sup>

Available in four standard sizes. Colours include Red, Slate and Black. Further colours are available with volume purchases. Also available with a padded seat.

Made in Australia by Batger Furniture Tested by Furntech AFRDI to AS/NZS 4610.2:1999 GECA approved

<sup>1</sup> Martin McRae (Dr. Physio, M. Chiro, B.Chiro.Sc.)

"...the cantilever design facilitates improved postural control and student comfort."

Recommended **Height** Chart











# CHARS

### The Ultra Range





Sledbase (RES250)

Gaslift (RES251)





Stool (RES249)



### One **chair** for all

Tall or small, one size fits all with the Ultra Gaslift. Offering a robust gaslift strut, this chair ensures correct knee angle for all students. It encourages good posture throughout learning activities and aids in the reduction of muscular fatigue and straining.

#### Options

- Glides (as opposed to castors) to limit chair movement
- Padded seat for extra comfort
- Drafting height available to increase to drafting / bar height



# **BATGER**







SWISS

European designed, sleek and stylish. Interlinking chair, works well in all situations. Available options include padded seat, tableau arm and book rack CODE RES-157



### 

Stools for all situations

####