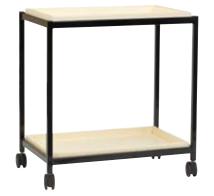

# **R.E.BATGER**

\* Laminex more colours available. Refer to R.E.Batger swatch brochure or contact your representative

BOOK TROLLEY TROO

LENGTH 780mm DEPTH 485mm HEIGHT 820mm CODE RE-TROO

| colours* |  |
|----------|--|
|          |  |

BOOK TROLLEY TRO2 LENGTH 780mm DEPTH 485mm HEIGHT 820mm CODE RE-TRO2

|  | colours |
|--|---------|
|  |         |

BOOK TROLLEY TRO1

LENGTH 780mm DEPTH 485mm HEIGHT 820mm CODE RE-TR01

| BOOK BIN TROLLEY TR03     | colours |
|---------------------------|---------|
| LENGTH 600mm DEPTH 600mm  |         |
| HEIGHT 610mm CODE RE-TR03 |         |