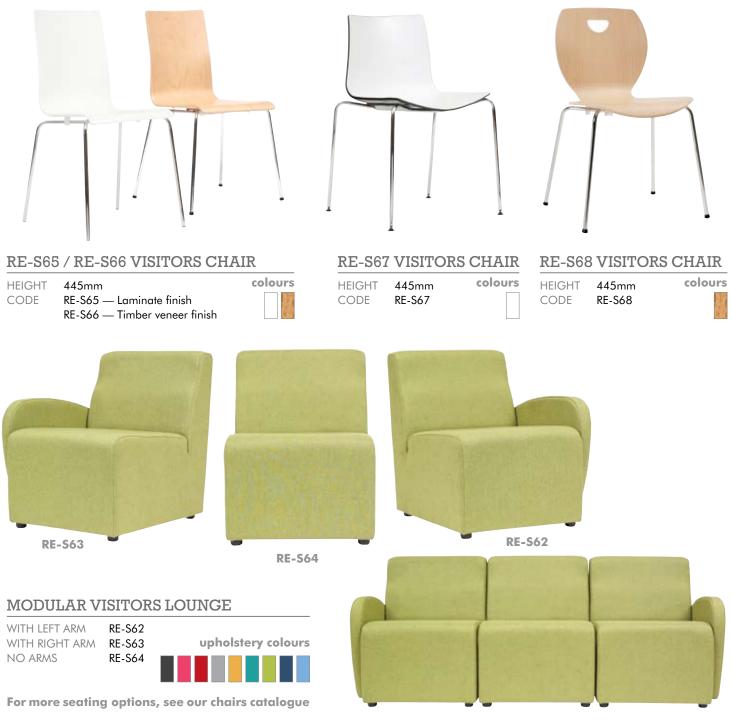

#### LEARNING POD

colours'

DIAMETER 1500mm HEIGHT 445mm CODE RE-S73

For more seating options, see our chairs catalogue

Available in lots of colours

### SQUARE STOOL

LENGTH 450mm CODE RE-S70 HEIGHT 445mm

#### DRUM STOOL

DIAMETER 450mm CODE RE-S71 HEIGHT 445mm