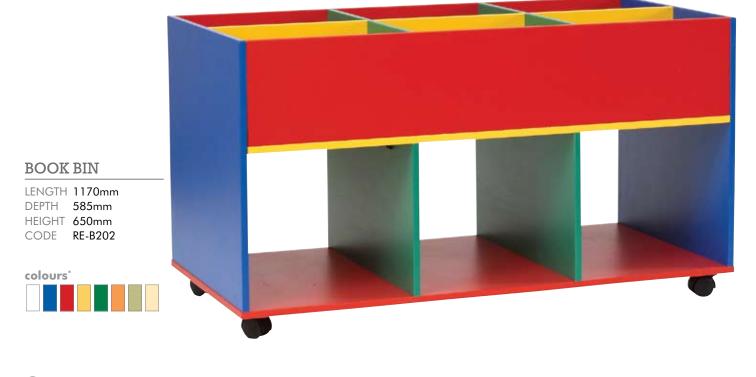

Д LIBRARY

\* Laminex more colours available. Refer to R.E.Batger swatch brochure or contact your representative

MOBILE BENCH CUPBOARD

WITH 6 TRAYS

LENGTH 1175mm

DEPTH 435mm

HEIGHT 865mm

CODE RE-B52