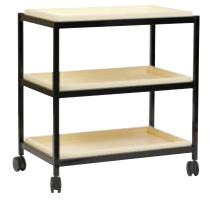

BOOK TROLLEY TRO2 LENGTH 780mm DEPTH 485mm HEIGHT 820mm CODE RE-TRO2

|  | colours |
|--|---------|
|  |         |

BOOK TROLLEY TRO1

LENGTH 780mm DEPTH 485mm HEIGHT 820mm CODE RE-TR01

| BOOK BIN TROLLEY TR03     | colours |
|---------------------------|---------|
| LENGTH 600mm DEPTH 600mm  |         |
| HEIGHT 610mm CODE RE-TR03 |         |