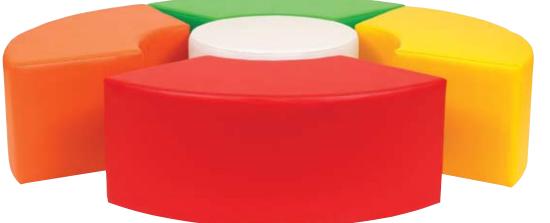

#### LEARNING POD

colours'

DIAMETER 1500mm HEIGHT 445mm CODE RE-S73

For more seating options, see our chairs catalogue

Available in lots of colours