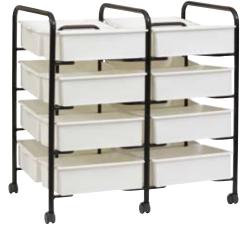

#### MOBILE BENCH CUPBOARD WITH 12 TRAYS

| * | WITH | 12 TRAY         | ſS            | <br> | <b>colours</b> * |
|---|------|-----------------|---------------|------|------------------|
|   |      | 1175mm<br>865mm | DEPTH<br>CODE |      |                  |

Д LIBRARY

\* Laminex more colours available. Refer to R.E.Batger swatch brochure or contact your representative

MOBILE BENCH CUPBOARD

WITH 6 TRAYS

LENGTH 1175mm

DEPTH 435mm

HEIGHT 865mm

CODE RE-B52