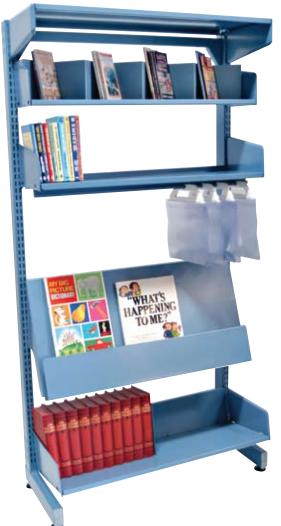

#### SHELVING UNITS

Modular library steel shelving units.

HEIGHT 900-2300mm CODE RE-LS