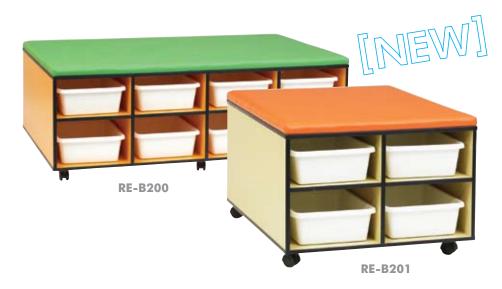

### MOBILE BENCH CUPBOARD **SEAT WITH 16 TRAYS**

| LENGTH | 1450mm  |  | _        |
|--------|---------|--|----------|
| DEPTH  | 900mm   |  | colours* |
| HEIGHT | 540mm   |  |          |
| CODE   | RE-B200 |  |          |

#### MOBILE BENCH CUPBOARD SEAT WITH 8 TRAYS

| length<br>Depth | 750mm<br>900mm   | colours |
|-----------------|------------------|---------|
| HEIGHT<br>CODE  | 540mm<br>RE-B201 |         |

MOBILE BENCH CUPBOARD