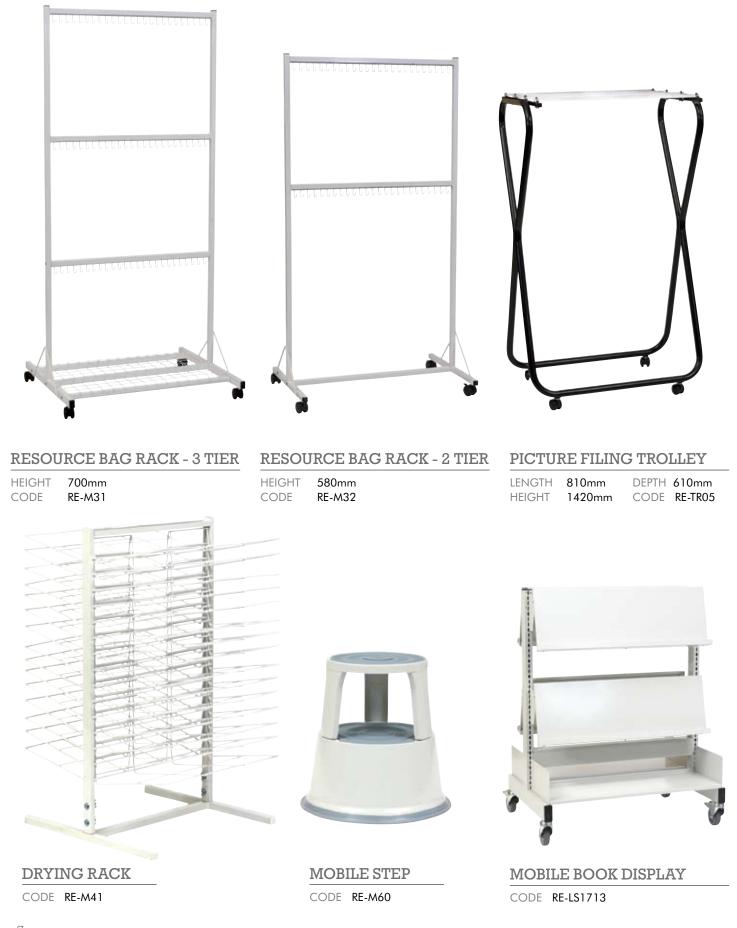

#### SHELVING UNITS

Modular library steel shelving units.

HEIGHT 900-2300mm CODE RE-LS