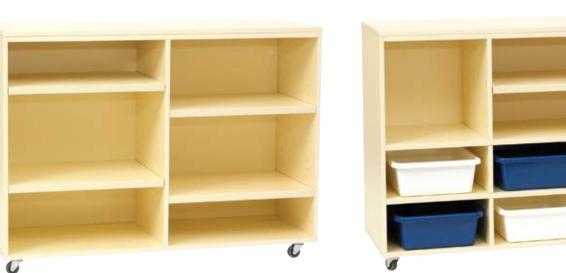

#### MOBILE BENCH CUPBOARD

| ) |  | CC | olou | Jrs |
|---|--|----|------|-----|
|   |  |    |      |     |

LENGTH 1175mm DEPTH 435mm HEIGHT 865mm CODE RE-B51