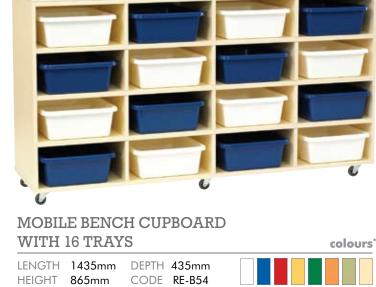

### MOBILE BENCH CUPBOARD **SEAT WITH 16 TRAYS**

| LENGTH | 1450mm  |  | _        |
|--------|---------|--|----------|
| DEPTH  | 900mm   |  | colours* |
| HEIGHT | 540mm   |  |          |
| CODE   | RE-B200 |  |          |