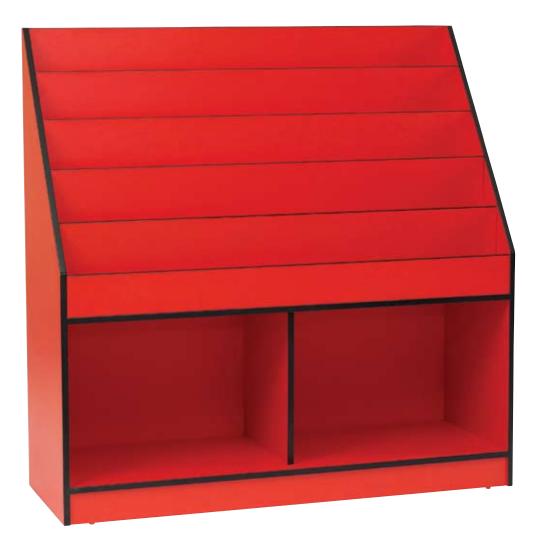

#### MAGAZINE RACK

LENGTH 1200mm DEPTH 450mm HEIGHT 1200mm CODE RE-B55

Also available with doors below (RE-B56)

| ABLES |  |
|-------|--|
|       |  |

DIAMETER 900mm HEIGHT Adjustable & standard fixed heights CODE RE-T90