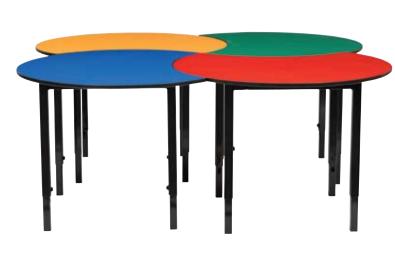

### **RIPPLE TABLES**

LENGTH 1200mm DEPTH 600mm HEIGHT Adjustable & standard fixed heights CODE RE-T94

| _ | _ | п | _ |   |   | _ | 1 |
|---|---|---|---|---|---|---|---|
| С | 0 | l | ο | υ | r | S |   |
|   |   |   |   |   |   |   |   |

Also available with casters