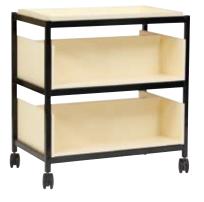

|                  |

Д LIBRARY

\* Laminex more colours available. Refer to R.E.Batger swatch brochure or contact your representative



MOBILE BENCH CUPBOARD

WITH 6 TRAYS

LENGTH 1175mm

DEPTH 435mm

HEIGHT 865mm

CODE RE-B52

#### MOBILE BENCH CUPBOARD

| ) |  | CC | olou | Jrs |
|---|--|----|------|-----|
|   |  |    |      |     |

LENGTH 1175mm DEPTH 435mm HEIGHT 865mm CODE RE-B51





#### LEARNING POD

colours'

DIAMETER 1500mm HEIGHT 445mm CODE RE-S73

For more seating options, see our chairs catalogue

Available in lots of colours



### SQUARE STOOL

LENGTH 450mm CODE RE-S70 HEIGHT 445mm





#### DRUM STOOL

DIAMETER 450mm CODE RE-S71 HEIGHT 445mm





# **R.E.BATGER**



\* Laminex more colours available. Refer to R.E.Batger swatch brochure or contact your representative





BOOK TROLLEY TROO

LENGTH 780mm DEPTH 485mm HEIGHT 820mm CODE RE-TROO

| colours* |  |
|----------|--|
|          |  |



BOOK TROLLEY TRO2 LENGTH 780mm DEPTH 485mm HEIGHT 820mm CODE RE-TRO2

|  | colours |
|--|---------|
|  |         |



BOOK TROLLEY TRO1

LENGTH 780mm DEPTH 485mm HEIGHT 820mm CODE RE-TR01





| BOOK BIN TROLLEY TR03     | colours |
|---------------------------|---------|
| LENGTH 600mm DEPTH 600mm  |         |
| HEIGHT 610mm CODE RE-TR03 |         |



#### UTILITY BLOCK

LENGTH 600mm DEPTH 600mm HEIGHT 300mm CODE RE-S23



#### **BOOK TROLLEY B60**

LENGTH 900mm HEIGHT 950mm DEPTH 635mm CODE RE-B60



7

# **R.E.BATGER**



\* Laminex more colours available. Refer to R.E.Batger swatch brochure or contact your representative



#### AUSTRALIA WIDE T: 1300 553 240 F: