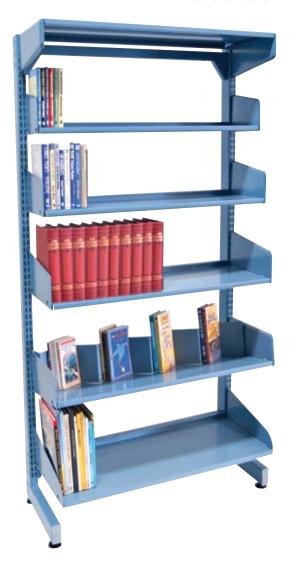

#### SHELVING UNITS

Modular library steel shelving units.

HEIGHT 900-2300mm CODE RE-LS