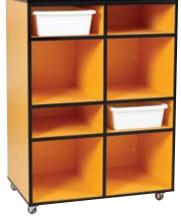

#### MOBILE BENCH CUPBOARD WITH 12 TRAYS

| * | WITH | 12 TRAY         | ſS            | <br> | <b>colours</b> * |
|---|------|-----------------|---------------|------|------------------|
|   |      | 1175mm<br>865mm | DEPTH<br>CODE |      |                  |