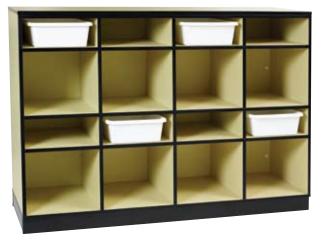

Д LIBRARY

\* Laminex more colours available. Refer to R.E.Batger swatch brochure or contact your representative

MOBILE BENCH CUPBOARD

WITH 6 TRAYS

LENGTH 1175mm

DEPTH 435mm

HEIGHT 865mm

CODE RE-B52