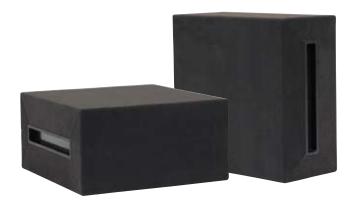

eating options, see our chairs catalogue

Available in lots of colours



### SQUARE STOOL

LENGTH 450mm CODE RE-S70 HEIGHT 445mm





#### DRUM STOOL

DIAMETER 450mm CODE RE-S71 HEIGHT 445mm





# **R.E.BATGER**



\* Laminex more colours available. Refer to R.E.Batger swatch brochure or contact your representative





BOOK TROLLEY TROO

LENGTH 780mm DEPTH 485mm HEIGHT 820mm CODE RE-TROO

| colours* |  |
|----------|--|
|          |  |



BOOK TROLLEY TRO2 LENGTH 780mm DEPTH 485mm HEIGHT 820mm CODE RE-TRO2

|  | colours |
|--|---------|
|  |         |



BOOK TROLLEY TRO1

LENGTH 780mm DEPTH 485mm HEIGHT 820mm CODE RE-TR01





| BOOK BIN TROLLEY TR03     | colours |
|---------------------------|---------|
| LENGTH 600mm DEPTH 600mm  |         |
| HEIGHT 610mm CODE RE-TR03 |         |



#### UTILITY BLOCK

LENGTH 600mm DEPTH 600mm HEIGHT 300mm CODE RE-S23



#### **BOOK TROLLEY B60**

LENGTH 900mm HEIGHT 950mm DEPTH 635mm CODE RE-B60



7

# **R.E.BATGER**



\* Laminex more colours available. Refer to R.E.Batger swatch brochure or contact your representative



#### AUSTRALIA WIDE T: 1300 553 240 F: 1300 553 247 E: sales@rebatger.com.au

## 

AND FACTORY 5 Ferndell Street, South Granville, NSW 2142 VICTORIA Neil Counahan M: 0410 080 820 E: neil@rebatger.com.au

Address: PO Box 88, Granville, NSW 2142 QUEENSLAND David Soppa T: 07 3862 9707 F: 07 3862 9707 E: soppauq@bigpond.com