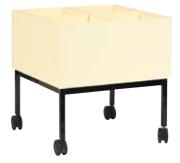

#### LEARNING POD

colours'

DIAMETER 1500mm HEIGHT 445mm CODE RE-S73

For more seating options, see our chairs catalogue

Available in lots of colours