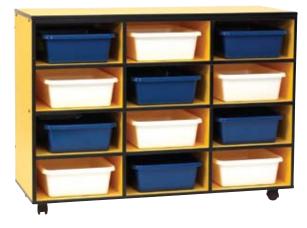

#### MOBILE BENCH CUPBOARD WITH 12 TRAYS

| * | WITH | 12 TRAY         | ſS            | <br> | <b>colours</b> * |
|---|------|-----------------|---------------|------|------------------|
|   |      | 1175mm<br>865mm | DEPTH<br>CODE |      |                  |