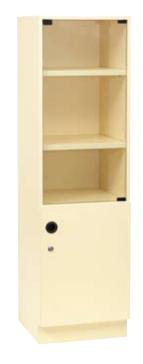

#### CLOAK CUPBOARD

LENGTH 440mm DEPTH 470mm

HEIGHT 2020mm CODE RE-C98L, RE-C99R

1 adjustable shelf and hanging rail, LH or RH door.