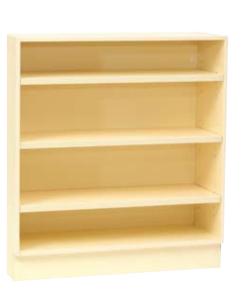

#### **RE-C10 BOOKCASE**

colours

**RE-C35 BOOKCASE** 

colours\*

RE-C86 BOOKCASE

colours'

LENGTH 880mm
DEPTH 470mm
HEIGHT 2020mm
CODE RE-C10

LENGTH DEPTH HEIGHT CODE

880mm 560mm 1250mm RE-C35

LENGTH 880mm
DEPTH 340mm
HEIGHT 965mm
CODE RE-C86