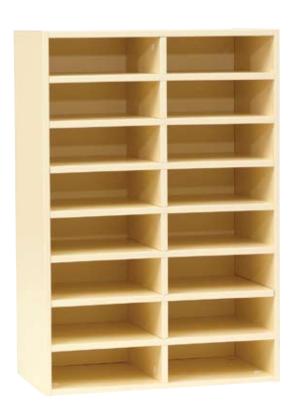

#### PIGEON HOLE CABINET

colours'

LENGTH 600mm
DEPTH 320mm
HEIGHT 880mm
CODE RE-C26