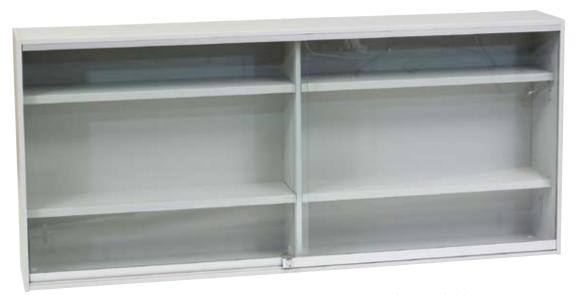

#### GLASS DISPLAY CASE WITH SHELVES

LENGTH 1750mm DEPTH 275mm HEIGHT 785mm CODE RE-D00

Also available

#### PINBOARD DISPLAY CASE

LENGTH 1750mm DEPTH 275mm HEIGHT 785mm CODE RE-D01