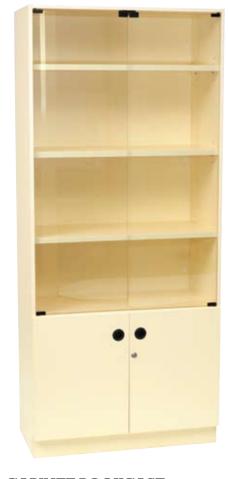

### CABINET BOOKCASE GLASS DOUBLE DOOR colours'

LENGTH 880mm
DEPTH 470mm
HEIGHT 2020mm

HEIGHT 2020mm CODE RE-C95

2 glass door, 2 laminate door, 1 fixed shelf, 4 adjustable shelves

colours\*

#### CABINET BOOKCASE GLASS DOUBLE DOOR

colours

LENGTH 880mm DEPTH 470mm

HEIGHT 1540mm CODE RE-C65

1 fixed shelf, 3 adjustable shelves.

colours\*