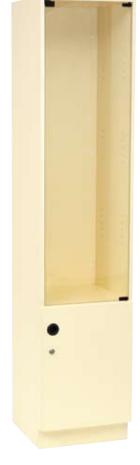

#### CLOAK CUPBOARD

LENGTH 440mm DEPTH 470mm

HEIGHT 2020mm CODE RE-C98L, RE-C99R

1 adjustable shelf and hanging rail, LH or RH door.