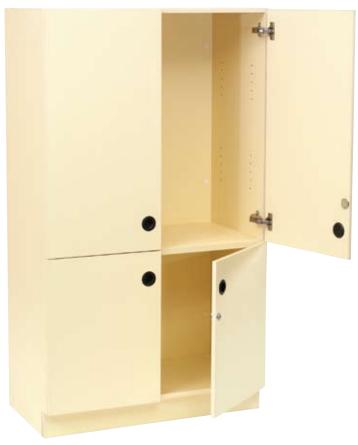

#### CUPBOARD 4 DOOR - 1540mm HIGH

LENGTH 880mm
DEPTH 470mm
HEIGHT 1540mm
CODE RE-C62

1 fixed shelf, 3 adjustable shelves.