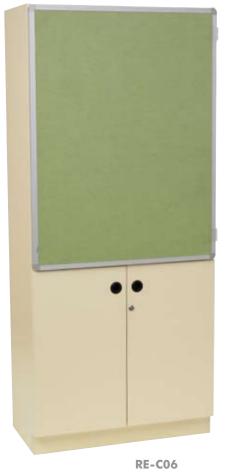

#### PINBOARD CUPBOARD

colours'

LENGTH 880mm DEPTH 470mm 2020mm HEIGHT CODE RE-C06

pinboard colours 1 fixed shelf, 4 adjustable shelves.

colours'