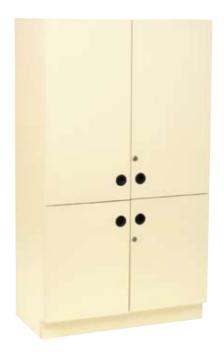

#### CI

CUPBOARD 4 DOOR - 2020mm HIGH

colours\*

LENGTH 880mm
DEPTH 470mm
HEIGHT 2020mm

CODE RE-C92

1 fixed shelf, 4 adjustable shelves.

\* Laminex more colours available. Refer to R.E.Batger swatch brochure or contact your representative