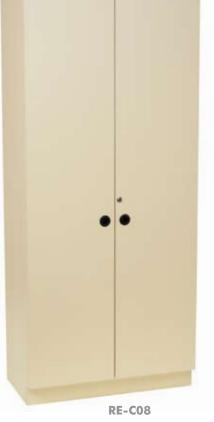

#### **RE-C08 CUPBOARD**

LENGTH 880mm DEPTH 470mm

2020mm HEIGHT RE-C08 CODE

1 fixed shelf, 4 adjustable shelves.