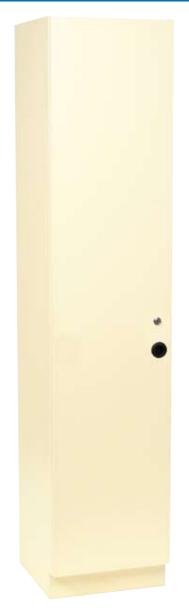

#### CLOAK CUPBOARD

LENGTH 440mm DEPTH 470mm

HEIGHT 2020mm CODE RE-C98L, RE-C99R

1 adjustable shelf and hanging rail, LH or RH door.