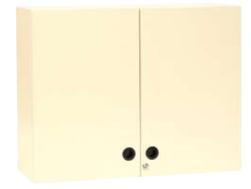

#### OVERHEAD CUPBOARD DOUBLE DOOR

LENGTH 900mm
DEPTH 300mm
HEIGHT 700mm
CODE RE-CW08

colours\*

1 adjustable shelf.