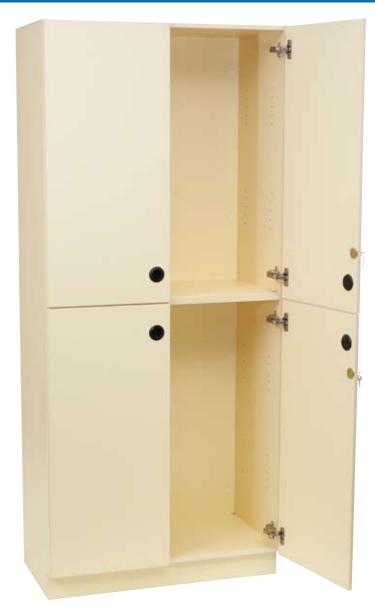

#### CI

CUPBOARD 4 DOOR - 2020mm HIGH

colours\*

LENGTH 880mm
DEPTH 470mm
HEIGHT 2020mm

CODE RE-C92

1 fixed shelf, 4 adjustable shelves.

\* Laminex more colours available. Refer to R.E.Batger swatch brochure or contact your representative