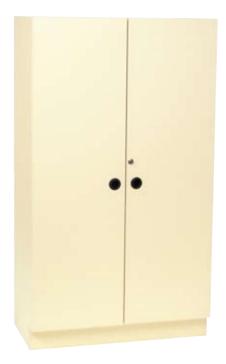

### CABINET BOOKCASE DOUBLE DOOR

LENGTH 880mm
DEPTH 470mm

HEIGHT 2020mm CODE RE-C93

2 door, 1 fixed shelf, 4 adjustable shelves