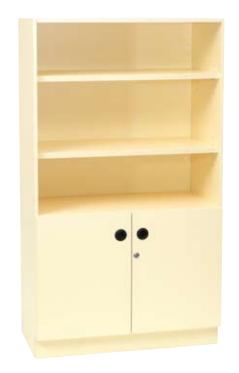

#### CUPBOARD DOUBLE DOOR - 1540mm HIGH

LENGTH 880mm
DEPTH 470mm
HEIGHT 1540mm
CODE RE-C61

1 fixed shelf, 3 adjustable shelves.

#### CUPBOARD 4 DOOR - 1540mm HIGH

LENGTH 880mm
DEPTH 470mm
HEIGHT 1540mm
CODE RE-C62

1 fixed shelf, 3 adjustable shelves.