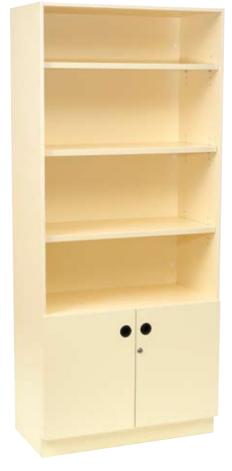

### CABINET BOOKCASE DOUBLE DOOR

LENGTH 880mm
DEPTH 470mm

HEIGHT 2020mm CODE RE-C93

2 door, 1 fixed shelf, 4 adjustable shelves

### CABINET BOOKCASE DOUBLE DOOR

colours\*

LENGTH 880mm

DEPTH 470mm HEIGHT 1540mm CODE RE-C63

1 fixed shelf, 3 adjustable shelves.