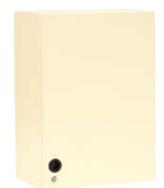

### OVERHEAD CUPBOARD SINGLE DOOR

LENGTH 450mm, 500mm, 600mm

DEPTH 300mm HEIGHT 700mm

CODE RE-CW02, RE-CW04, RE-CW06

1 adjustable shelf.