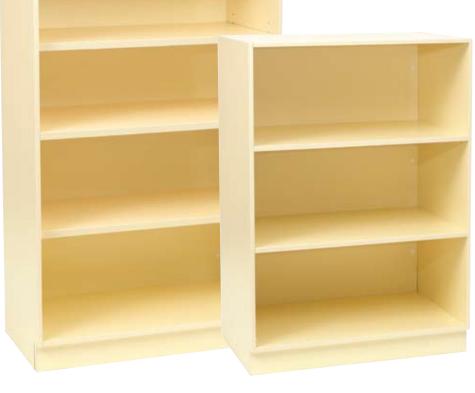

#### **RE-C10 BOOKCASE**

colours

**RE-C35 BOOKCASE** 

colours\*

RE-C86 BOOKCASE

colours'

LENGTH 880mm
DEPTH 470mm
HEIGHT 2020mm
CODE RE-C10

LENGTH DEPTH HEIGHT CODE

880mm 560mm 1250mm RE-C35

LENGTH 880mm
DEPTH 340mm
HEIGHT 965mm
CODE RE-C86

#### **RE-C64 BOOKCASE**

LENGTH 880mm DEPTH 470mm HEIGHT 1540mm CODE RE-C64

#### **RE-C85 BOOKCASE**

LENGTH 880mm DEPTH 340mm HEIGHT 1540mm CODE RE-C85

#### colours\*

RE-C64

**RE-C85** 