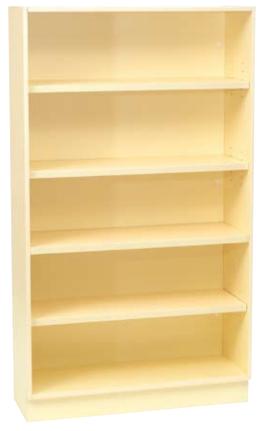

#### **RE-C10 BOOKCASE**

colours

**RE-C35 BOOKCASE** 

colours\*

RE-C86 BOOKCASE

colours'

LENGTH 880mm
DEPTH 470mm
HEIGHT 2020mm
CODE RE-C10

LENGTH DEPTH HEIGHT CODE