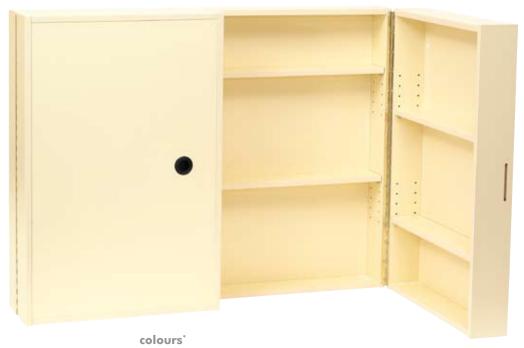

### CABINET BOOKCASE DOUBLE DOOR

LENGTH 880mm
DEPTH 470mm

HEIGHT 2020mm CODE RE-C93

2 door, 1 fixed shelf, 4 adjustable shelves