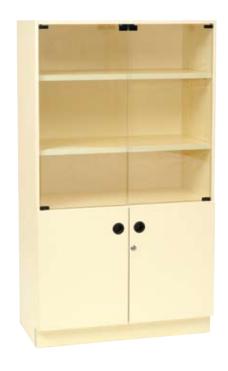

### CABINET BOOKCASE GLASS DOUBLE DOOR colours'

LENGTH 880mm
DEPTH 470mm
HEIGHT 2020mm

HEIGHT 2020mm CODE RE-C95

2 glass door, 2 laminate door, 1 fixed shelf, 4 adjustable shelves

colours\*