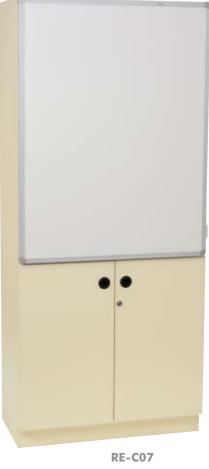

#### WHITEBOARD CUPBOARD

colours'

LENGTH 880mm DEPTH 470mm HEIGHT 2020mm CODE RE-C07

1 fixed shelf, 4 adjustable shelves.

**Traditional Chalkboard Cupboard also** available (RE-C05)