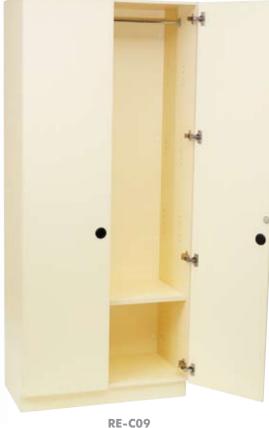

#### RE-C09

**CLOAK CUPBOARD** colours'

LENGTH 880mm DEPTH 470mm HEIGHT 2020mm

Division, 1 fixed shelf, 4 adjustable shelves and hanging rail.

RE-C09

CODE