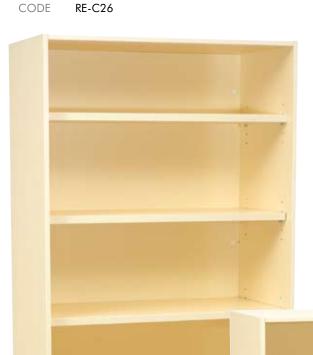

#### PIGEON HOLE CABINET

colours'

LENGTH 600mm
DEPTH 320mm
HEIGHT 880mm
CODE RE-C26