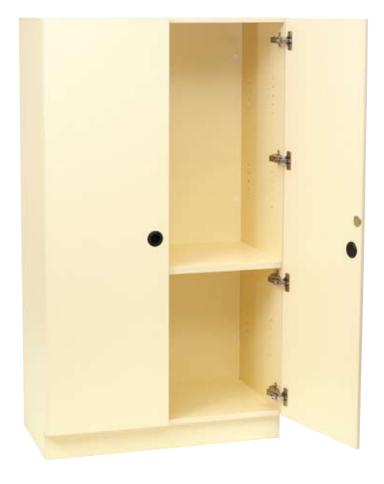

#### CI

CUPBOARD 4 DOOR - 2020mm HIGH

colours\*

LENGTH 880mm
DEPTH 470mm
HEIGHT 2020mm

CODE RE-C92

1 fixed shelf, 4 adjustable shelves.

\* Laminex more colours available. Refer to R.E.Batger swatch brochure or contact your representative