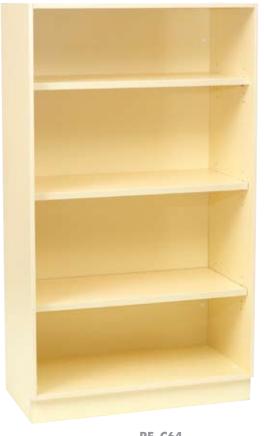

#### **RE-C64 BOOKCASE**

LENGTH 880mm DEPTH 470mm HEIGHT 1540mm CODE RE-C64

#### colours\*

RE-C64

**RE-C85** 